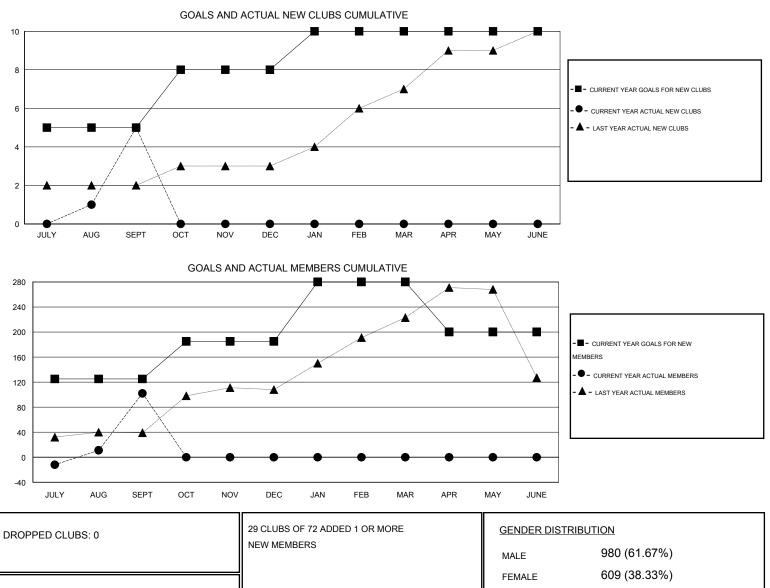

## GMT: OPEN

| GMT: OPEN                    |                  |                  | LOCATIC          | NIGERIA          |                                  |                    |                                     |                    | GMT CA 6-Afi     |
|------------------------------|------------------|------------------|------------------|------------------|----------------------------------|--------------------|-------------------------------------|--------------------|------------------|
|                              |                  | Clubs            |                  |                  | Members<br>RESULTS FOR 2016-2017 |                    |                                     |                    |                  |
|                              | RESUL            | TS FOR 2016-2017 |                  |                  |                                  |                    |                                     |                    |                  |
| QUARTER                      | NEW CLUB<br>GOAL | NEW CLUBS        | DROPPED<br>CLUBS | NET<br>GAIN/LOSS | QUARTER                          | NEW MEMBER<br>GOAL | CHARTER AND<br>NEW MEMBERS<br>ADDED | DROPPED<br>MEMBERS | NET<br>GAIN/LOSS |
| JULY/AUG/SEPT<br>OCT/NOV/DEC | 5<br>3           | 5<br>0           | 0                | 5<br>0           | JULY/AUG/SEPT<br>OCT/NOV/DEC     | 125<br>60          | 165<br>0                            | 63<br>0            | 102<br>0         |
| JAN/FEB/MAR<br>APR/MAY/JUNE  | 2<br>0           | 0<br>0           | 0<br>0           | 0<br>0           | JAN/FEB/MAR<br>APR/MAY/JUNE      | 95<br>-80          | 0<br>0                              | 0<br>0             | 0<br>0           |